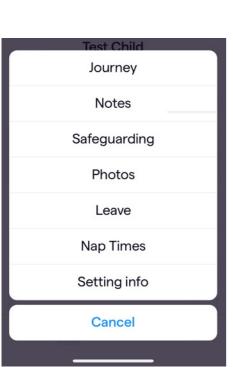

10:51

2. This is your child's profile, if your click more it will come up with these options. Click journey.

11 4G 94