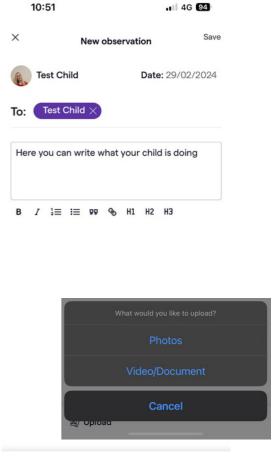

## HOW TO ADD AN OBSERVATION OF YOUR CHILD ON TO FAMLY

3. On here click new observation, it will bring you to the next screen. On here you can write about what your child is doing and upload a photo or video.

4. Once this is complete you can click save and then send for review. It will take you back to your child's journey and will say parent observation sent for review. A member of the team will then link this to your child's development and publish your observation.