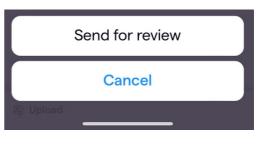

4. Once this is complete you can click save and then send for review. It will take you back to your child's journey and will say parent observation sent for review. A member of the team will then link this to your child's development and publish your observation.