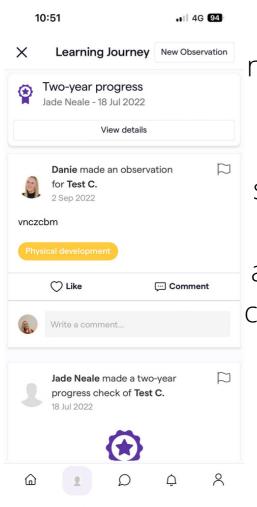

## HOW TO ADD AN OBSERVATION OF YOUR CHILD ON TO FAMLY

3. On here click new observation, it will bring you to the next screen. On here you can write about what your child is doing and upload a photo or video.

4. Once this is complete you can click save and then send for review. It will take you back to your child's journey and will say parent observation sent for review. A member of the team will then link this to your child's development and publish your observation.