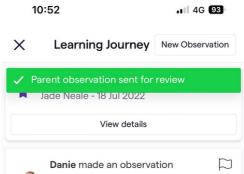

4. Once this is complete you can click save and then send for review. It will take you back to your child's journey and will say parent observation sent for review. A member of the team will then link this to your child's development and publish your observation.